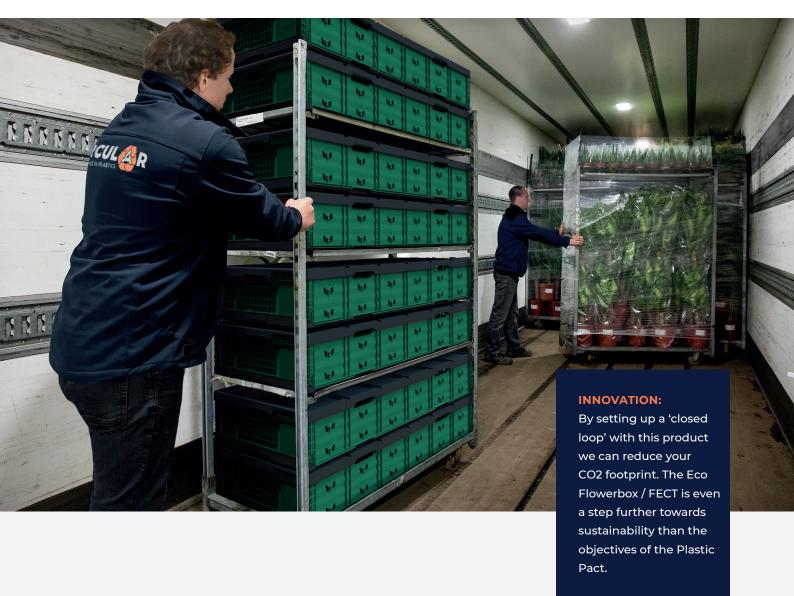

# **ECO FLOWERBOX / FECT®**

The Eco Flowerbox / FECT is specifically designed for transport on Danish trolleys. It is the ideal and very versatile solution for packaging flowers and plants. The box is made of 100% recycled plastic, which makes it completely sustainable and circular. When the box cannot be used anymore, it is recycled again and a new box will be made by reusing raw materials. This is the best example of closed loop logistics. No more single-use cardboard boxes, but a fully sustainable solution!

### Foldable Efficient Circular Transport

for use on Danish trolleys