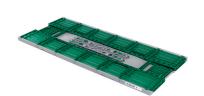

#### **DIMENSIONS, WEIGHT AND LOAD**

- 1248 mm (L) x 539 mm (W) x 216.3 mm (H) including lid; this is the optimal load for the Danish trolley
- Volume reduction during return transport and storage:
  80% up to 45 mm including lid
- Suitable for load of 25 kg per box with optimum stacking height of 11 units per trolley
- Weight 4 kg-5.8 kg with and without lid

#### **EFFICIENT HANDLING**

- Easy opening and effective closing mechanism
- Easy-to-robotize for fully automatic set up of the Eco Flowerbox / FECT and efficient washing processes
- 6 luxury handles for easy and ergonomically lifting