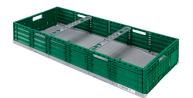

# **ECO FLOWERBOX / FECT®**

The Eco Flowerbox / FECT is specifically designed for transport on Danish trolleys. It is the ideal and very versatile solution for packaging flowers and plants. The box is made of 100% recycled plastic, which makes it completely sustainable and circular. When the box cannot be used anymore, it is recycled again and a new box will be made by reusing raw materials. This is the best example of closed loop logistics. No more single-use cardboard boxes, but a fully sustainable solution!

#### **DIMENSIONS, WEIGHT AND LOAD**

- 1248 mm (L) x 539 mm (W) x 216.3 mm (H) including lid; this is the optimal load for the Danish trolley
- Volume reduction during return transport and storage:
  80% up to 45 mm including lid
- Suitable for load of 25 kg per box with optimum stacking height of 11 units per trolley
- Weight 4 kg-5.8 kg with and without lid