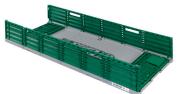

#### **QUALITY OF THE FLOWERS**

- Flexible ventilation opening of 11% to 51% of the surface area of the side walls for optimal control of the moisture management and the cold chain, to ensure a longer vase life
- Intelligent anti-slip solution with flower fixation thanks to the 48 positions in the Eco Flowerbox / FECT
- Inventive water drainage system with efficient drainage along the side walls and never any drippings onto the flowers and plants below

#### **SUSTAINABILITY**

- 100% recycled and recyclable, guaranteed residual value of € 2.40 per box including lid
- PP recycled material base and lid with anthracite grey finish and side walls in green
- Life cycle of the Eco Flowerbox / FECT: 7-10 years