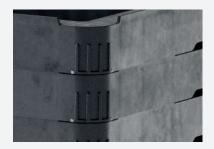

#### **BOTTOM SUPPORT**

• 9 feet (9F)

Very high compression of empties due to seamless nestability