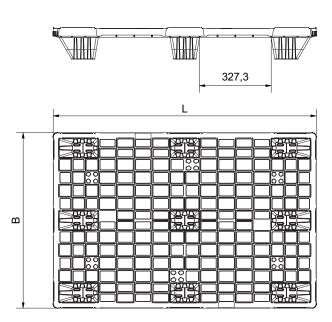

# **TECHNICAL DATA**

| Bottom<br>support   | Top deck | Dimensions (mm)  | Load capacities (kg) |         |         | Weight (kg) |     | Pallets per |       |
|---------------------|----------|------------------|----------------------|---------|---------|-------------|-----|-------------|-------|
|                     |          |                  | Static               | Dynamic | Racking | PE          | РО  | Stack       | Truck |
| 9 feet,<br>nestable | Open     | 1200 x 800 x 140 | 1800                 | 1000    | -       | 5,0         | 5,0 | 56          | 1846  |

Entry: 4 ways | Nesting height: 40 mm | Safety rim: 5 mm

Nominal sizes in mm