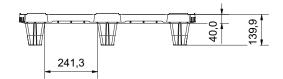

# **TECHNICAL DATA**

| Bottom<br>support   | Top deck | Dimensions (mm)  | Load capacities (kg) |         |         | Weight (kg) |     | Pallets per |       |
|---------------------|----------|------------------|----------------------|---------|---------|-------------|-----|-------------|-------|
|                     |          |                  | Static               | Dynamic | Racking | PE          | РО  | Stack       | Truck |
| 9 feet,<br>nestable | Open     | 1200 x 800 x 140 | 1800                 | 1000    | -       | 5,0         | 5,0 | 56          | 1846  |

Entry: 4 ways | Nesting height: 40 mm | Safety rim: 5 mm

Nominal sizes in mm