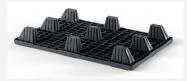

#### **BOTTOM SUPPORT**

• 9 feet (9F)

Very high compression of empties due to seamless nestability