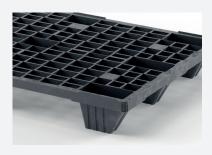

#### **BOTTOM SUPPORT**

• 9 feet (9F)

Very high compression of empties due to seamless nestability

#### **DECK OPTIONS**

Open deck (OD)