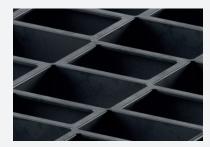

### Lightweight and especially space-saving, nestable plastic pallet with Euro dimensions.

The Z-profile in upper deck of the Circular ULUS Exportpallet gives the pallet high flexural rigidity and thus excellent loadability and high carrying capacity. The unique design of the pallet feet makes it nestable with minimum space requirements. With a net weight of only 5kg, the pallet is also very light and thus saves space and energy empty transports. Guaranteed reimbursement when the pallet is presented for recycling.

#### **DECK OPTIONS**

Open deck (OD)