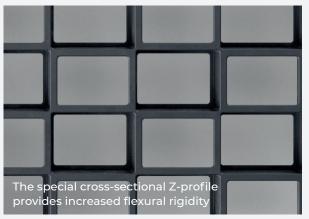

### Lightweight and especially space-saving, nestable plastic pallet with Euro dimensions.

The Z-profile in upper deck of the Circular ULUS Exportpallet gives the pallet high flexural rigidity and thus excellent loadability and high carrying capacity. The unique design of the pallet feet makes it nestable with minimum space requirements. With a net weight of only 5kg, the pallet is also very light and thus saves space and energy empty transports. Guaranteed reimbursement when the pallet is presented for recycling.