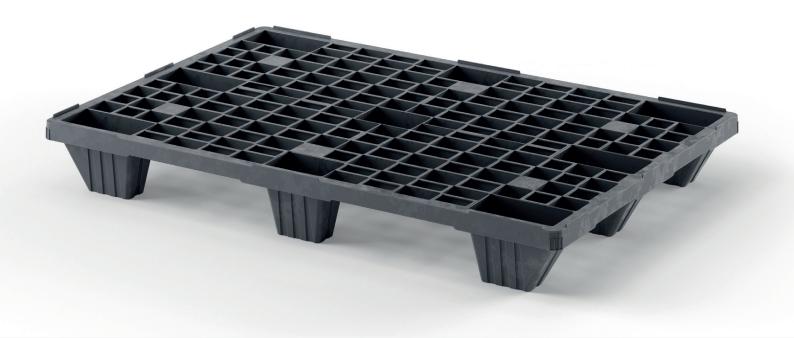

### Lightweight and especially space-saving, nestable plastic pallet with Euro dimensions.

The Z-profile in upper deck of the Circular ULUS Exportpallet gives the pallet high flexural rigidity and thus excellent loadability and high carrying capacity. The unique design of the pallet feet makes it nestable with minimum space requirements. With a net weight of only 5kg, the pallet is also very light and thus saves space and energy empty transports. Guaranteed reimbursement when the pallet is presented for recycling.

#### **BOTTOM SUPPORT**

• 9 feet (9F)

Very high compression of empties due to seamless nestability

#### **DECK OPTIONS**

Open deck (OD)