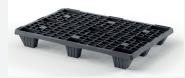

# CIRCULAR ULUS EXPORTPALLET 1200X800

### Lightweight and especially space-saving, nestable plastic pallet with Euro dimensions.

The Z-profile in upper deck of the Circular ULUS Exportpallet gives the pallet high flexural rigidity and thus excellent loadability and high carrying capacity. The unique design of the pallet feet makes it nestable with minimum space requirements. With a net weight of only 5kg, the pallet is also very light and thus saves space and energy empty transports. Guaranteed reimbursement when the pallet is presented for recycling.

#### **BOTTOM SUPPORT**



• 9 feet (9F)

Very high compression of empties due to seamless nestability

#### **DECK OPTIONS**



Open deck (OD)







# **TECHNICAL DATA**

| Bottom<br>support   | Top deck | Dimensions (mm)  | Load capacities (kg) |         |         | Weight (kg) |     | Pallets per |       |
|---------------------|----------|------------------|----------------------|---------|---------|-------------|-----|-------------|-------|
|                     |          |                  | Static               | Dynamic | Racking | PE          | РО  | Stack       | Truck |
| 9 feet,<br>nestable | Open     | 1200 x 800 x 140 | 1800                 | 1000    | -       | 5,0         | 5,0 | 56          | 1846  |

Entry: 4 ways | Nesting height: 40 mm | Safety rim: 5 mm





Nominal sizes in mm

## **OPTIONS**

Color: other colours on request

Anti-slip: Safety rim

Individual marking\*







Figures can va