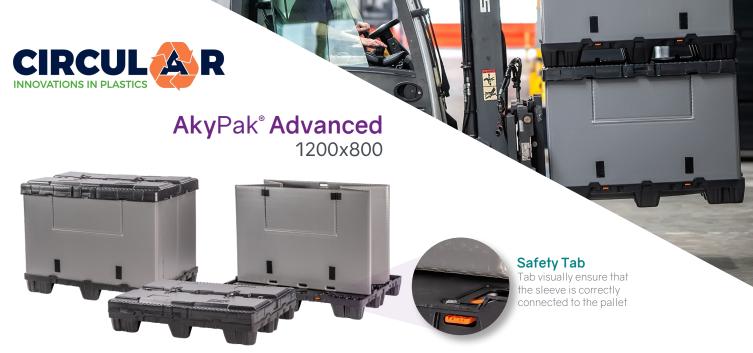

## **Lightweight Foldable Container**

Our best-selling container in the AkyPak® Advanced series will help you to **safely store and transport your hard to-palletize goods and loose items**. Sturdy, yet lightweight and ergonomic, its **impact-resistant design** provides optimal protection to your goods, keeping them safe from ruptures, crushes and water damage.

It features a thermoformed plastic Pallet Base compatible with AGVs and traditional forklifts; a Lid made to allow for the safe stacking of up to 4 containers; and a Sleeve that folds flat after the goods are unloaded.

Its foldability in one-piece set, with the sleeve tucked in between the pallet base and the lid, allows for **highly** efficient returns.

Good Weight to Strength Ratio

Shock Resistant

High Lifespan

Stackable & Foldable

## Space Optimization

Folded height (mm) 236 (+ 216 / container stacked)

Return ratio up to 4.3 depending on the height of the sleeve and the type of truck for transportation.