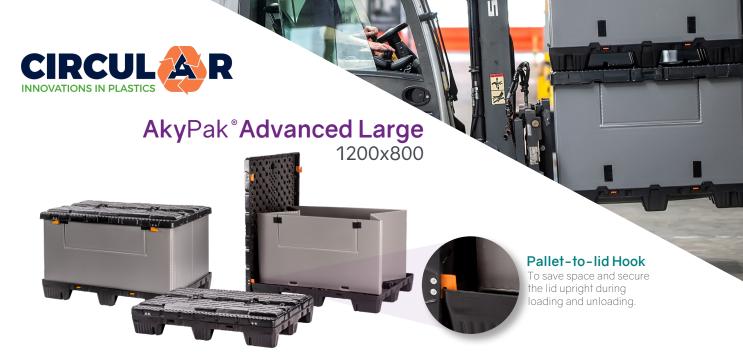

## Ligthweight, Space-saving Container

Everything in this container is designed with **space optimization in mind!** From its hook feature to secure the lid upright during loading and unloading, thus **saving warehouse floor space**, to its ability to **maximize fill rate** of courtainside trucks and trailers, saving on labour costs and on number of trips for delivery. When empty, the foldable sleeve perfectly fits in between the pallet base and the lid, allowing for the safe stacking of up to 11 empty containers, **substantially optimizing storage space**.

The AkyPak<sup>®</sup> Advance range is returned in full sets of neatly stacked containers that are easily handled by AGVs and traditional forklifts, **saving space**, **truckloads**, **and cost of labour**.

Stackable

Resistant

High Lifespan

(up to 10 years)

| Technical Specifications  |               |
|---------------------------|---------------|
| External Dimensions (mm)  | 1235x830x9001 |
| Internal Dimensions (mm)  | 1178x772x720  |
| Weight of the Sleeve (kg) | 9,5kg         |
| Weight of Pallet (kg)     | 9,7kg         |
| Weight of the Lid (kg)    | 5,6kg         |
| Box Volume (L)            | 655 Litres    |
| Material                  | HDPE / PP     |
| Sleeve Quality            | 3000g/m²      |